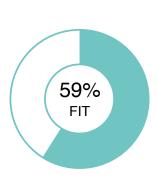

## \*\* SAMPLE POSITION FOR PXT SELECT \*\*

Oliver Chase

OVERALL FIT: 70%

Performance Model = highlighted boxes; Oliver's placement = his initials

Specialist ....2 88%

Manager-Sales .... 3 85%

<u>Sales</u> ....4 **79%** 

\*\* Sample Position for PXT Select \*\* .... 5 70%