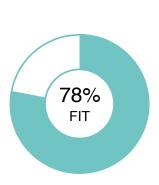

Specialist ....2 88%

Manager-Sales .... 3 85%

<u>Sales</u> ....4 **79%** 

\*\* Sample Position for PXT Select \*\* .... 5 70%

# **SALES**

Oliver Chase

OVERALL FIT: 79%

Performance Model = highlighted boxes; Oliver's placement = his initials