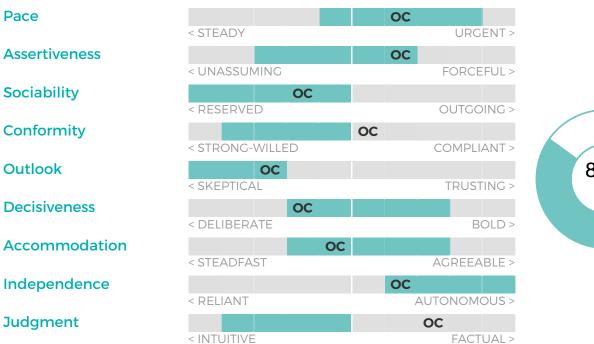

## **SPECIALIST**

Oliver Chase

OVERALL FIT: 88%

Performance Model = highlighted boxes; Oliver's placement = his initials

#### **BEHAVIORAL TRAITS**