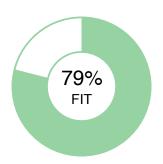

# **SALES**

Oliver Chase

OVERALL FIT: 79%

Performance Model = highlighted boxes; Oliver's placement = his initials

Specialist ....2 88%

Manager-Sales .... 3 85%

<u>Sales</u> ....4 **79%** 

\*\* Sample Position for PXT Select \*\* .... 5 70%