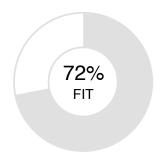

### **MANAGER-SALES**

Oliver Chase

**OVERALL FIT:** 

85%

Performance Model = highlighted boxes; Oliver's placement = his initials

Specialist ....2 88%

Manager-Sales .... 3 85%

<u>Sales</u> ....4 **79%** 

\*\* Sample Position for PXT Select \*\* .... 5 70%