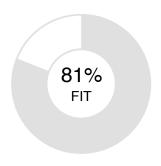

## **SPECIALIST**

Oliver Chase

OVERALL FIT: 88%

Performance Model = highlighted boxes; Oliver's placement = his initials

#### THINKING STYLE