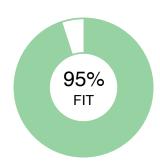

Specialist ....2 88%

Manager-Sales .... 3 85%

<u>Sales</u> ....4 **79%** 

\*\* Sample Position for PXT Select \*\* .... 5 70%

## **SPECIALIST**

Oliver Chase

OVERALL FIT: 88%

Performance Model = highlighted boxes; Oliver's placement = his initials