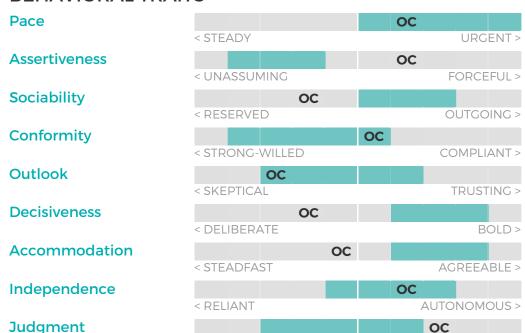

# **SALES**

Oliver Chase

OVERALL FIT: 79%

Performance Model = highlighted boxes; Oliver's placement = his initials

#### **BEHAVIORAL TRAITS**