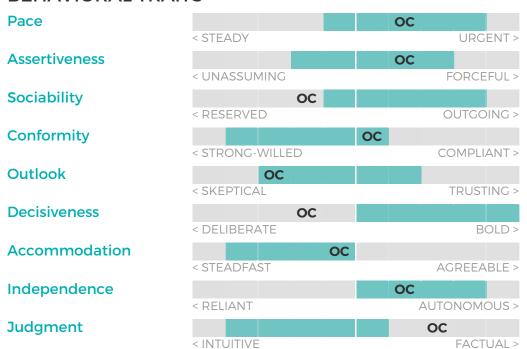

### **MANAGER-SALES**

Oliver Chase

**OVERALL FIT:** 

85%

Performance Model = highlighted boxes; Oliver's placement = his initials

#### **BEHAVIORAL TRAITS**