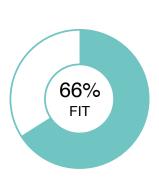

## **SPECIALIST**

Oliver Chase

OVERALL FIT: 88%

Performance Model = highlighted boxes; Oliver's placement = his initials

### **MANAGER-SALES**

Oliver Chase

**OVERALL FIT:** 

85%

Performance Model = highlighted boxes; Oliver's placement = his initials