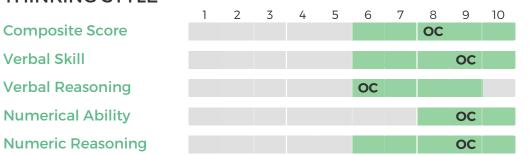

## **SPECIALIST**

Oliver Chase

OVERALL FIT: 88%

Performance Model = highlighted boxes; Oliver's placement = his initials

#### THINKING STYLE