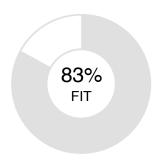

Specialist ....2 88%

Manager-Sales .... 3 85%

<u>Sales</u> ....4 **79%** 

\*\* Sample Position for PXT Select \*\* .... 5 70%

## \*\* SAMPLE POSITION FOR PXT SELECT \*\*

Oliver Chase

OVERALL FIT: 70%

Performance Model = highlighted boxes; Oliver's placement = his initials