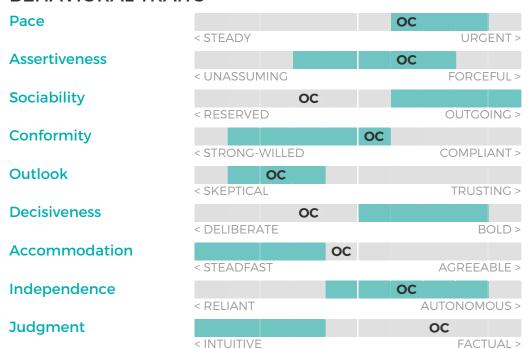

#### **BEHAVIORAL TRAITS**

## \*\* SAMPLE POSITION FOR PXT SELECT \*\*

Oliver Chase

OVERALL FIT: 70%

Performance Model = highlighted boxes; Oliver's placement = his initials