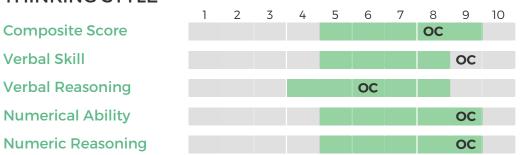

## **SPECIALIST**

Oliver Chase

OVERALL FIT: 88%

Performance Model = highlighted boxes; Oliver's placement = his initials

#### THINKING STYLE